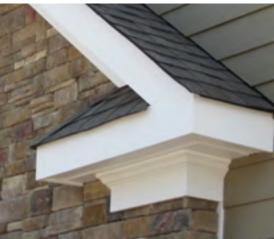

### Applications & Workability

Designed to be used in non-structural applications, Boral TruExterior® Trim is approved for ground contact, which makes it ideal for exterior trim applications such as:

- Corners
- Soffits
- Fascia
- Batten strips
- Frieze boards
- Rake boards

- Rake boards
- Garage door casings
- Window surrounds
- Door trim
- Other non-structural exterior trim applications

888-9BORAL9 www.BoralTruExterior.com

Download a QR Code reader app for your smartphone, then take a photo to visit our website