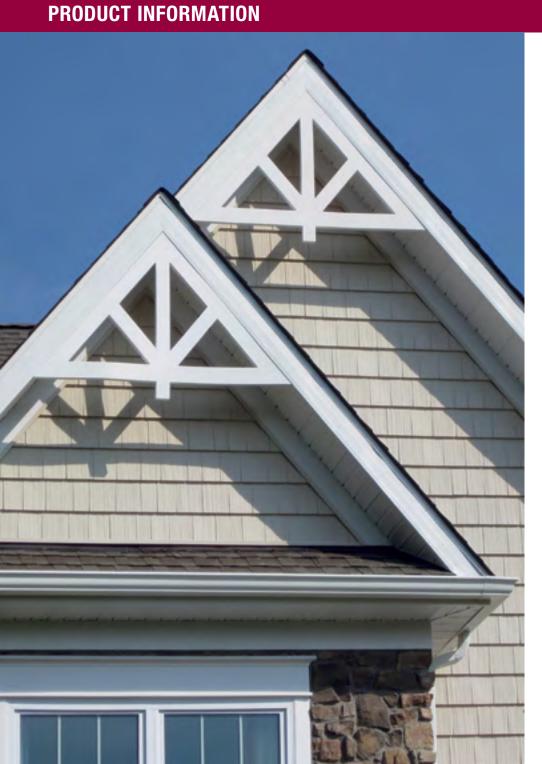

### Applications & Workability

Designed to be used in non-structural applications, Boral TruExterior® Trim is approved for ground contact, which makes it ideal for exterior trim applications such as:

- Corners
- Soffits
- Fascia
- Batten strips
- Frieze boards
- Rake boards

- Rake boards
- Garage door casings
- Window surrounds
- Door trim
- Other non-structural exterior trim applications

888-9BORAL9 www.BoralTruExterior.com

Download a QR Code reader app for your smartphone, then take a photo to visit our website