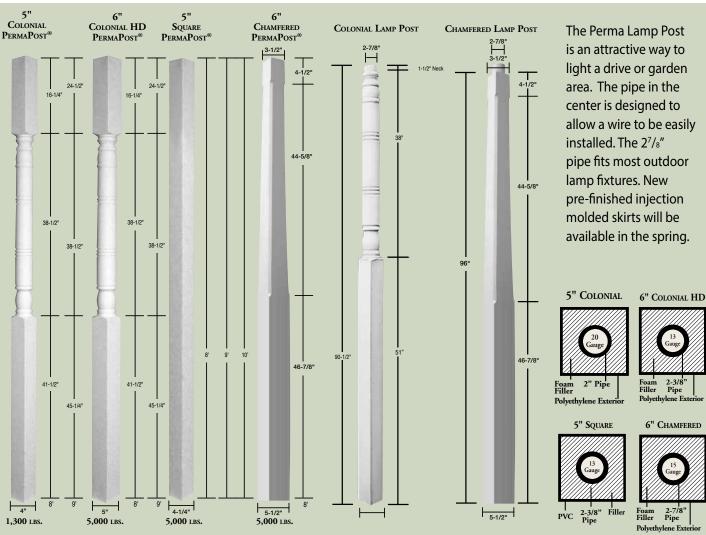

## Perma Lamp Posts

# Description

Dimensions are nominal and may vary slightly.

- 5" Colonial PermaPosts® and Perma Lamp Posts are net 4".
- 6" Colonial PermaPosts® are net 5".

Chamfered PermaPosts® and Perma Lamp Posts are net 3-1/2" (top) and 5-1/2" (bottom)

- Square posts are net 4-1/4".
- Perma Lamp Posts can accommodate most outdoor lamp fixtures.

New pre-finished injection molded skirts will be available in the spring.