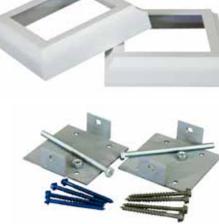

### Optional Synthetic Post Fastening Kits

Each kit comes complete with skirt, brackets, and SKIRT TapCon screws for wood or concrete substrates. Available for all Synthetic Post styles.