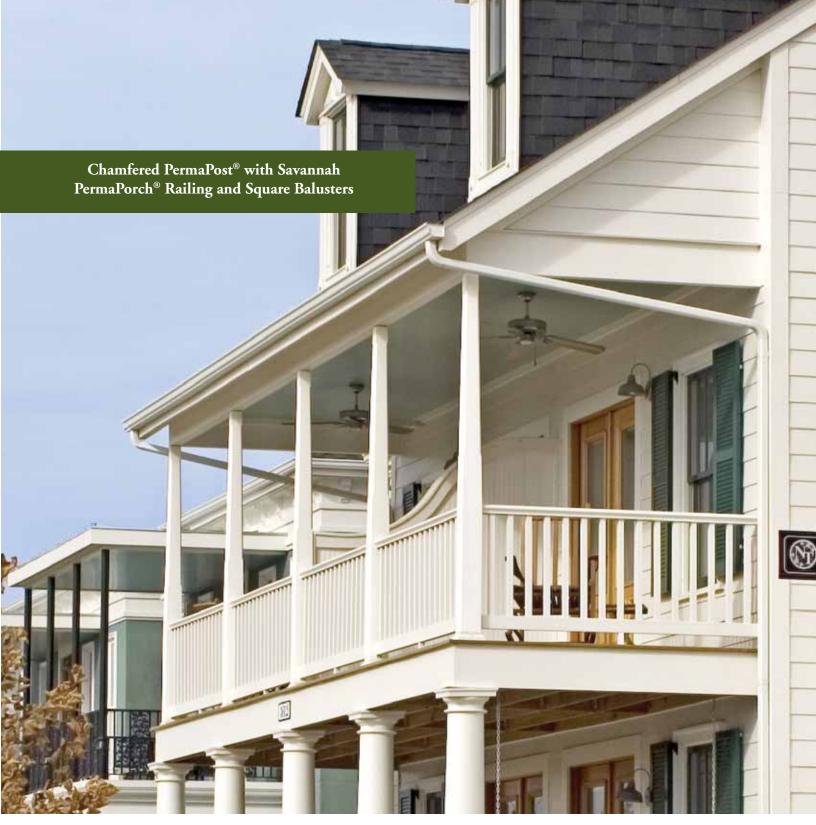

PermaPosts®

white. For a warm and inviting decorative look for your front porch, choose from either the 5" or 6" Colonial PermaPost®, the 5" Square PermaPost®, or the 6" Chamfered PermaPost®.