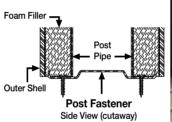

### SQUARE POST

Two (2) Post Fasteners are shipped inside each post.

Top View of Fastener

Outer Shell Pipe Pipe Post Post Fastener Side View (cutaway)