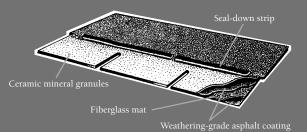

## AN INSIDE LOOK AT TAMKO 3-TAB CONSTRUCTION

## **ELITE GLASS-SEAL®**

3-TAB FIBERGLASS ASPHALT SHINGLES

Elite Glass-Seal® shingles come with a 25-year Limited Warranty and a 5-year Full Start Period. They are coated with asphalt and finished with ceramic mineral granules. A 10-year Algae Relief—Algae Cleaning Limited Warranty provides for cleaning of discoloration caused by certain algae growth.