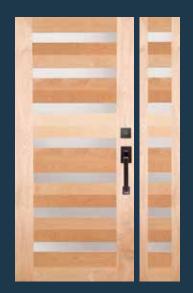

VIEW ALL CONTEMPORARY EXTERIOR DOORS

simpsondoor.com/contemporary

with 49910 sidelights

Shown in sapele mahogany

with optional sable glass.
Privacy Rating 9.

Shown in maple

Shown in walnut

49908
with optional white laminate glass.
Privacy Rating 10.