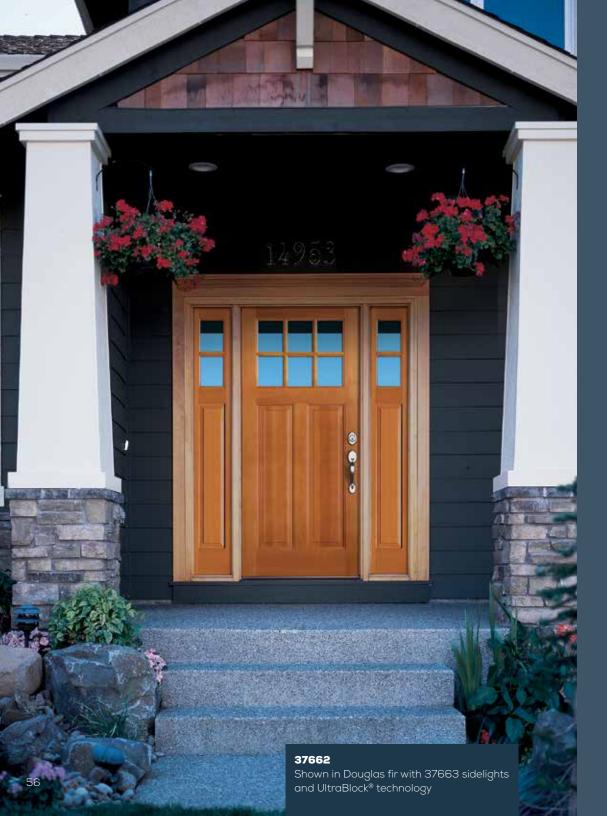

### **ULTRABLOCK® TECHNOLOGY**

A long time favorite of Simpson's most discriminating customers, UltraBlock® technology adds a water-resistant composite block in the bottom of the door stiles, where water infiltration can occur in a tough exposure. Our exclusive Weather Seal<sup>TM</sup> process provides additional protection against moisture penetrating the bottom rail. It's our answer to the galoshes you splashed around in as a kid.

### **ULTRABLOCK TECHNOLOGY**

5-year warranty and available for any 1-3/4" thick exterior door.