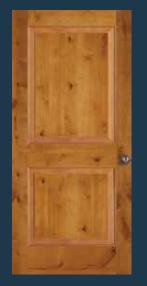

### **RAISED PANEL DOORS**

**82** RP Shown in knotty alder

**465** RP

**44** RP

**66** RP Shown in oak

**46** RP

**8483** RP Shown in sapele mahogany

43 RP BIFOLD\*