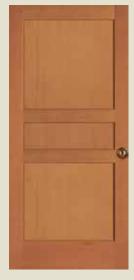

### **RAISED PANEL DOORS**

**82** RP Shown in knotty alder

**465** RP

**44** RP

**66** RP Shown in oak

**46** RP

**8483** RP Shown in sapele mahogany

43 RP BIFOLD\*