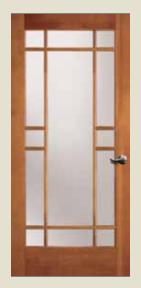

Shown in cherry

**7400\*** IG

**7401\*** IG

**7403** IG with 7813 sidelight

**7404** IG Shown in cherry with 7814 sidelight and optional shaker sticking

**7405** IG with 7815 sidelight and optional rain glass. Privacy Rating 7.

**7406** IG with 7816 sidelight and optional shaker sticking

**7407** IG Shown in white birch with 7817 sidelight and optional shaker sticking

**7408** IG with 7818 sidelight and optional shaker sticking

**7409** IG with 7819 sidelight and optional shaker sticking and P-516 glass. Privacy Rating 9.

**7410** IG Shown in walnut with 7810 sidelight and optional shaker sticking

**7411** IG with 7811 sidelight

**7427** IG with optional heavy water glass. Privacy Rating 4.

**7421** IG with optional shaker sticking

**4945\*** IG with optional shaker sticking

**4946\*** IG with optional shaker sticking

**4947\*** IG with optional shaker sticking

4948\* IG with optional shaker sticking