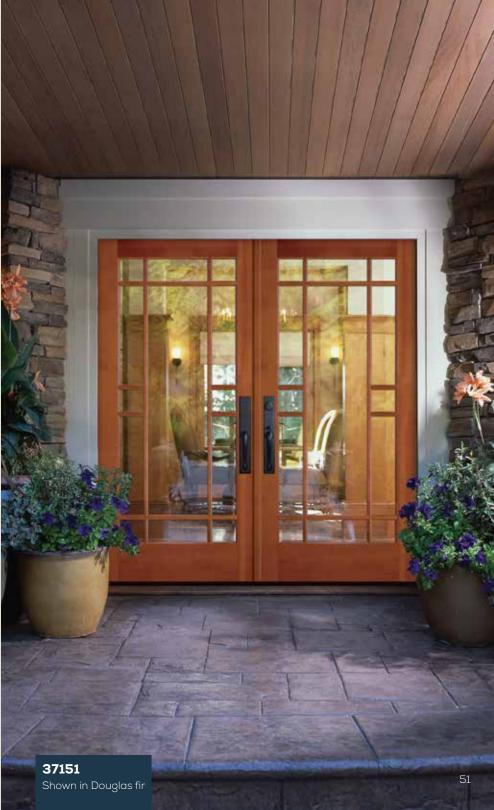

# **EXTERIOR FRENCH**& SASH DOORS

The right doors can really make the view.
French and Sash doors have been favorites of homeowners because they naturally connect living spaces with outdoor settings by allowing light to pass through.

Our Exterior French and Sash doors are made with your choice of Simulated Divided Lite (SDL) or True Divided Lite (TDL) construction, and can be specified with WaterBarrier® and UltraBlock® technology upgrades. So you'll maximize your view of the outdoors, while keeping the elements of nature at bay.