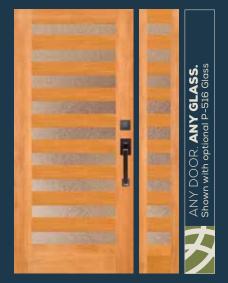

VIEW ALL CONTEMPORARY EXTERIOR DOORS

simpsondoor.com/contemporary

with 49910 sidelights

Shown in sapele mahogany

with optional sable glass.
Privacy Rating 9.

Shown in maple

Shown in walnut

49908
with optional white laminate glass.
Privacy Rating 10.