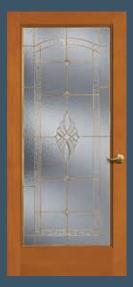

**1596**Clear art on satin etch glass. Privacy Rating 7.

**VENETIA®** 88424 door with black caming. Privacy Rating

PRAIRIEFIELD® 88466 door with silver caming. Privacy Rating 5.

**1592** GRAIN Clear art on satin etch glass. Privacy Rating 7.