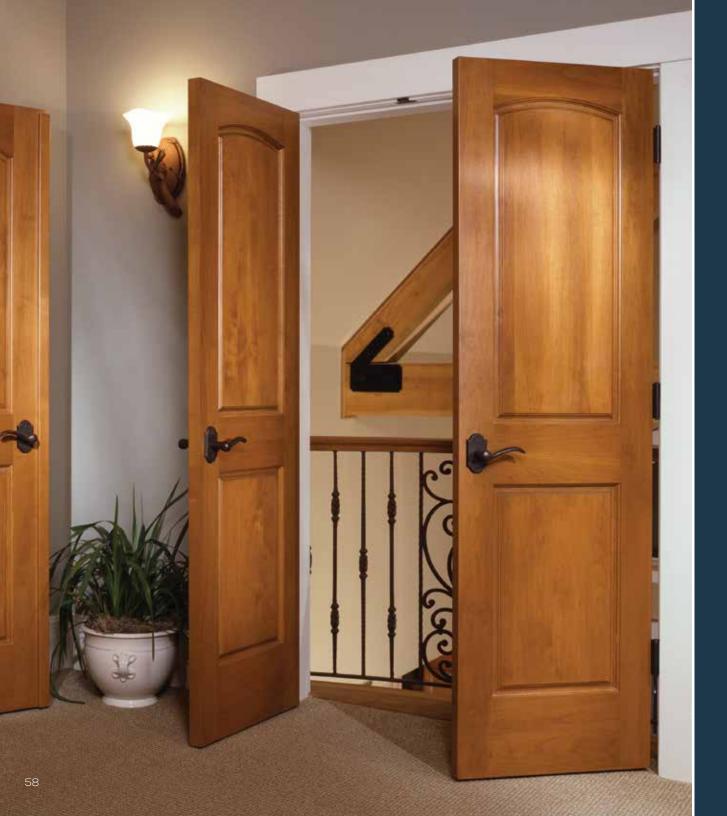

### **RAISED PANEL DOORS**

**82** RP Shown in knotty alder

**465** RP

**44** RP

**66** RP Shown in oak

**46** RP

**8483** RP Shown in sapele mahogany

43 RP BIFOLD\*