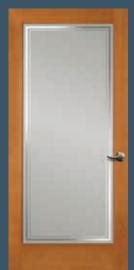

# INTERIOR FRENCH DOORS

French doors add a certain flair to your home, and by letting in natural light they help create a warm feeling that's welcome in any type of room. Simpson French doors are available with a wide selection of glass options, any of which will elegantly complete the look you're striving for.

VIEW ALL INTERIOR FRENCH DOORS

simpsondoor.com/interiorfrench

1501 Shown in sapele mahogany with 1701 sidelight