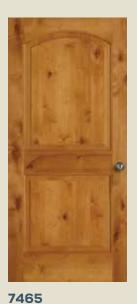

### **RAISED PANEL DOORS**

**82** RP Shown in knotty alder

**465** RP

**44** RP

**66** RP Shown in oak

**46** RP

**8483** RP Shown in sapele mahogany

43 RP BIFOLD\*