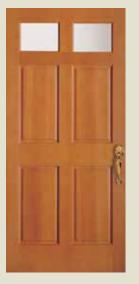

#### **RAISED PANEL DOORS**

**7132** IG

**37120** IG

**2634** SG

2055

7467

2060

7282

Shown in knotty alder

**4962\*** (LEFT), **4963\*** (RIGHT)

Shown in sapele mahogany

Shown in knotty pine