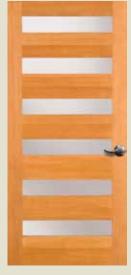

VIEW ALL CONTEMPORARY EXTERIOR DOORS

simpsondoor.com/contemporary

with 49910 sidelights

Shown in sapele mahogany

with optional sable glass.
Privacy Rating 9.

Shown in maple

Shown in walnut

49908
with optional white laminate glass.
Privacy Rating 10.