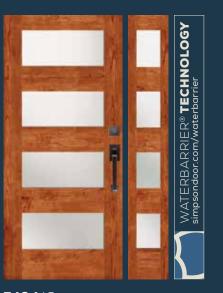

### **WATERBARRIER®** TECHNOLOGY

WaterBarrier® technology helps preserve the beauty of your Simpson doors even in tough exposures subject to harsh weather. Available for virtually any Simpson exterior door, this innovation affords you superior water protection.

WaterBarrier combines a medium density overlay (MDO) over the exterior surface of the door with PVC bars and glazing beads for an exterior that's not only resistant to moisture, but provides a beautiful surface for paint. And when combined with any wood species on the inside, you can match your interior woodwork and keep the warmth and natural beauty that wood provides.

**37944** WB Shown in Douglas fir with WaterBarrier® technology