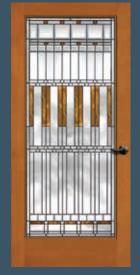

**1593** LAUNDRY Clear art on satin etch glass. Privacy Rating 7.

**1594** WINE CELLAR Clear art on satin etch glass. Privacy Rating 7.

**1595** MEDIA Clear art on satin etch glass. Privacy Rating 8.

**TERRACE RIDGE®**88421 door with black caming. Privacy Rating 5.