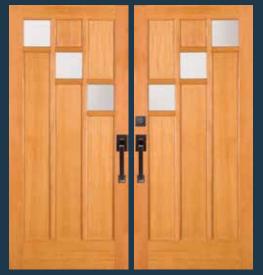

Shown in knotty alder

**4962\*** (LEFT), **4963\*** (RIGHT)

Shown in sapele mahogany

Shown in knotty pine