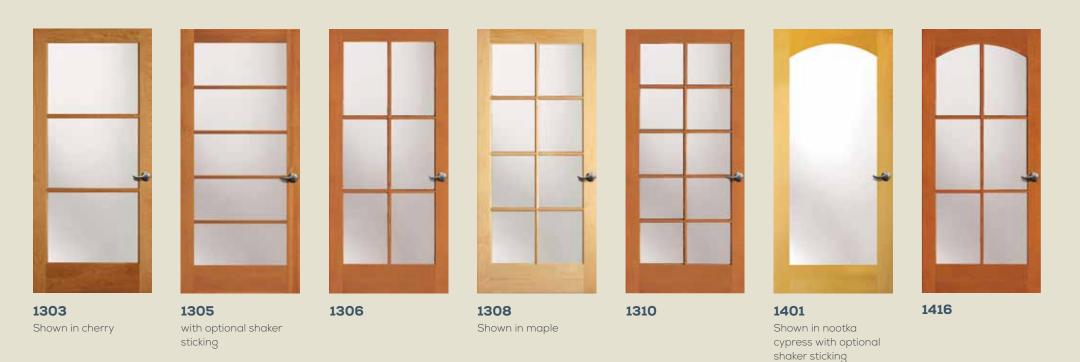

# INTERIOR FRENCH DOORS

French doors add a certain flair to your home, and by letting in natural light they help create a warm feeling that's welcome in any type of room. Simpson French doors are available with a wide selection of glass options, any of which will elegantly complete the look you're striving for.

VIEW ALL INTERIOR FRENCH DOORS

simpsondoor.com/interiorfrench

1501 Shown in sapele mahogany with 1701 sidelight