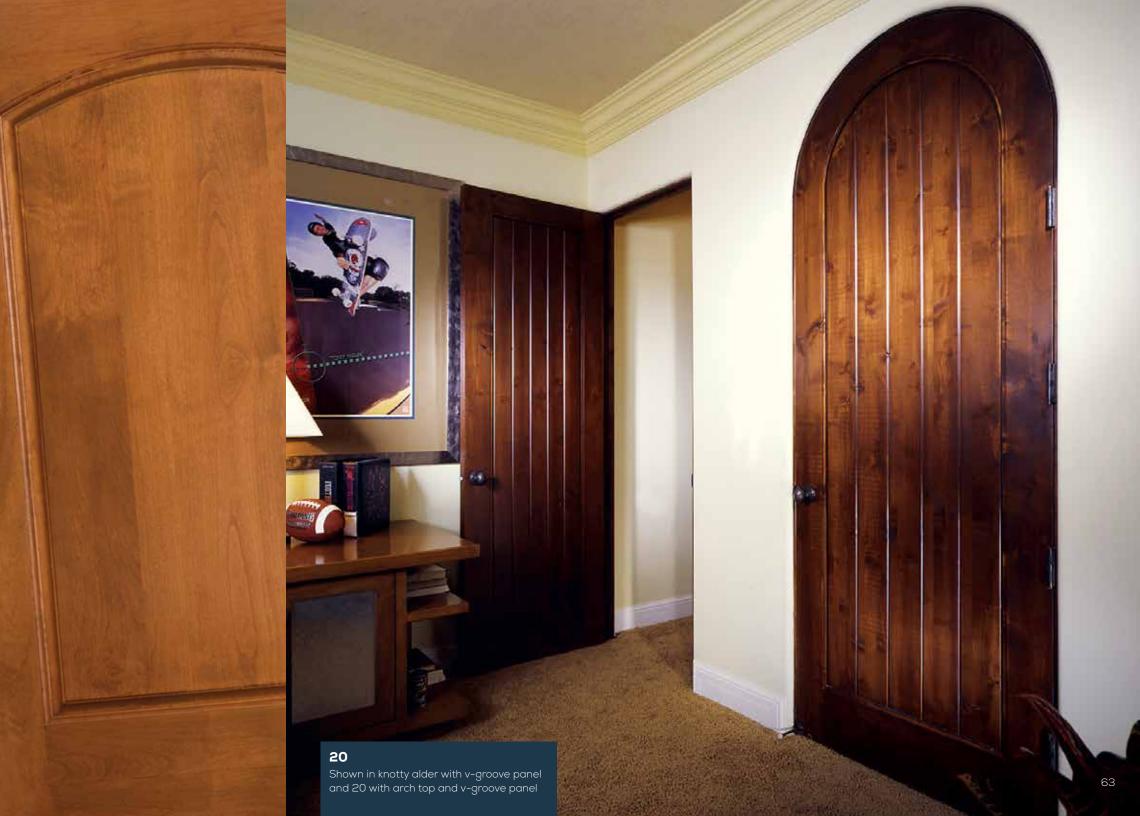

### **RAISED PANEL DOORS**

**82** RP Shown in knotty alder

**465** RP

**44** RP

**66** RP Shown in oak

**46** RP

**8483** RP Shown in sapele mahogany

43 RP BIFOLD\*