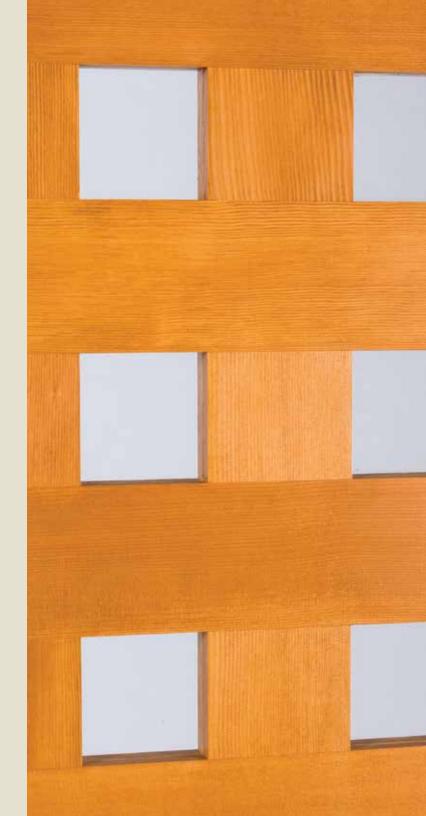

SABLE









SCREEN DOT



NARROW REED



WHITE LAMINATE

ROOFTOP

DELTA FROST

**CROSS REED** 

## **OPTIONS**

(for interior doors only)

The panels are made with translucent resins and encapsulated materials to create unique, showpiece doors. Choose from natural or textile materials to design the perfect look for your home.



THATCH





TIGER THATCH



SHADOW





TING TING



WISP SILVER



SWEPT SILVER







1252 1712 sidelight



1253



with optional heavy water glass. Privacy Rating 4.



1256



1309 Shown in walnut with 1709 sidelights





























**1606**with optional shaker sticking



1607 Shown in white birch with optional shaker sticking



4931 4941



**1621**with optional shaker sticking



EXPLORE OUR ONLINE TOOLS AT SIMPSONDOOR.COM/DOORMAGINATION









**1597**Shown in knotty alder with molded glass.
Privacy Rating 7.



KERRISDALE® 1598 door with molded glass. Privacy Rating 7.



**1590** PANTRY Clear art on satin etch glass. Privacy Rating 7.



**1596**Clear art on satin etch glass. Privacy Rating 7.



**VENETIA®** 88424 door with black caming. Privacy Rating



PRAIRIEFIELD® 88466 door with silver caming. Privacy Rating 5.



**1592** GRAIN Clear art on satin etch glass. Privacy Rating 7.



**1593** LAUNDRY Clear art on satin etch glass. Privacy Rating 7.



**1594** WINE CELLAR Clear art on satin etch glass. Privacy Rating 7.



**1595** MEDIA Clear art on satin etch glass. Privacy Rating 8.



**TERRACE RIDGE®**88421 door with black caming. Privacy Rating 5.



**WINDSOR** 88405 door with brass caming. Privacy Rating 6.