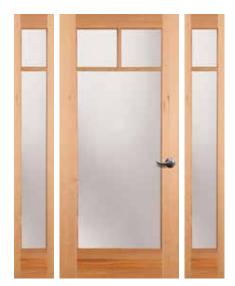

 IG Shown in knotty alder with optional shaker sticking

 IG Wide layout

IG

SDL, IG **7104** TDL

SDL, IG **7105** TDL

SDL, IG **7122** TDL

SDL, IG **7106** TDL

7010 TDL
Shown in ponderosa pine

SDL, IG **7109** TDL

 SDL, IG / **7152** TDL Shown in hemlock with 37162 SDL, IG / 7162 TDL sidelights

SDL, IG **7153** TDL

DOORS INCLUDE THESE OPTIONS (SEE SIMPSONDOOR.COM/OPTIONS):

SDL, IG **7151** TDL

SDL, IG **7156** TDL