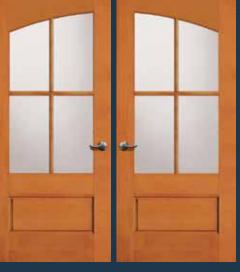

**7409** IG with 7819 sidelight and optional shaker sticking and P-516 glass. Privacy Rating 9.

**7410** IG Shown in walnut with 7810 sidelight and optional shaker sticking

**7411** IG with 7811 sidelight