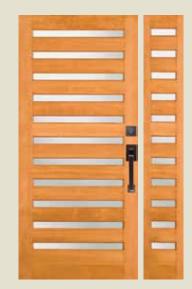

IG

SDL, IG **7056** TDL

SDL, IG **7050** TDL

**7403** IG with 7813 sidelight

**7404** IG Shown in cherry with 7814 sidelight and optional shaker sticking

**7405** IG with 7815 sidelight and optional rain glass. Privacy Rating 7.

**7406** IG with 7816 sidelight and optional shaker sticking

**7407** IG Shown in white birch with 7817 sidelight and optional shaker sticking

**7408** IG with 7818 sidelight and optional shaker sticking