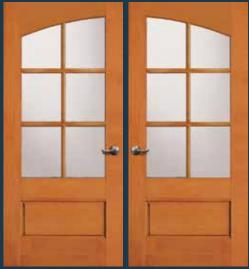

**7427** IG with optional heavy water glass. Privacy Rating 4.

**7421** IG with optional shaker sticking

**4945\*** IG with optional shaker sticking

**4946\*** IG with optional shaker sticking

**4947\*** IG with optional shaker sticking

**7427** IG with optional heavy water glass. Privacy Rating 4.

 SDL, IG TDL

 SDL, IG TDL

 SDL, IG TDL

 SDL, IG TDL

 IG Shown in sapele mahogany with 7801 sidelight

IG

IG