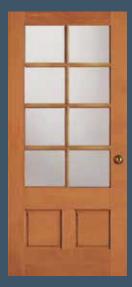

#### **RAISED PANEL DOORS**

**7132** IG

**37120** IG

**2634** SG

2055

7467

2060

7282

Shown in knotty alder

**4962\*** (LEFT), **4963\*** (RIGHT)

Shown in sapele mahogany

Shown in knotty pine