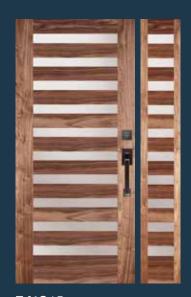

VIEW ALL CONTEMPORARY EXTERIOR DOORS

simpsondoor.com/contemporary

with 49910 sidelights

Shown in sapele mahogany

with optional sable glass.
Privacy Rating 9.

Shown in maple

Shown in walnut

49908
with optional white laminate glass.
Privacy Rating 10.