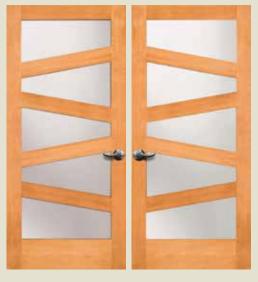

EAR BEVELED

SEEDY BAROQUE HEAVY WATER







TAFFETA







SMALL LEAF



SEA SPRAY





**GLUE CHIP** 

QUATRO



SABLE









SCREEN DOT



NARROW REED



WHITE LAMINATE

ROOFTOP

DELTA FROST

**CROSS REED** 

## **OPTIONS**

(for interior doors only)

The panels are made with translucent resins and encapsulated materials to create unique, showpiece doors. Choose from natural or textile materials to design the perfect look for your home.



THATCH





TIGER THATCH



SHADOW





TING TING



WISP SILVER



SWEPT SILVER







1252 1712 sidelight



1253



with optional heavy water glass. Privacy Rating 4.



1256



1309 Shown in walnut with 1709 sidelights





























**1606**with optional shaker sticking



1607 Shown in white birch with optional shaker sticking



4931 4941



**1621**with optional shaker sticking



EXPLORE OUR ONLINE TOOLS AT SIMPSONDOOR.COM/DOORMAGINATION









**1597**Shown in knotty alder with molded glass.
Privacy Rating 7.



KERRISDALE® 1598 door with molded glass. Privacy Rating 7.



**1590** PANTRY Clear art on satin etch glass. Privacy Rating 7.



**1596**Clear art on satin etch glass. Privacy Rating 7.



**VENETIA®** 88424 door with black caming. Privacy Rating



PRAIRIEFIELD® 88466 door with silver caming. Privacy Rating 5.



**1592** GRAIN Clear art on satin etch glass. Privacy Rating 7.



**1593** LAUNDRY Clear art on satin etch glass. Privacy Rating 7.



**1594** WINE CELLAR Clear art on satin etch glass. Privacy Rating 7.



**1595** MEDIA Clear art on satin etch glass. Privacy Rating 8.



**TERRACE RID