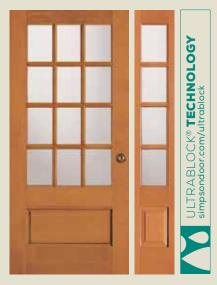

### **ULTRABLOCK® TECHNOLOGY**

A long time favorite of Simpson's most discriminating customers, UltraBlock® technology adds a water-resistant composite block in the bottom of the door stiles, where water infiltration can occur in a tough exposure. Our exclusive Weather Seal<sup>TM</sup> process provides additional protection against moisture penetrating the bottom rail. It's our answer to the galoshes you splashed around in as a kid.

### **ULTRABLOCK TECHNOLOGY**

5-year warranty and available for any 1-3/4" thick exterior door.