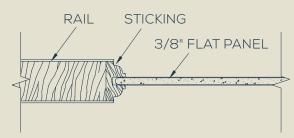

### **DOOR PROFILE**

SHAKER FLAT PANEL DOORS



available for all designs to complete your house









### **RAISED PANEL DOORS**



**82** RP Shown in knotty alder



**465** RP



**44** RP



**66** RP Shown in oak



**46** RP



**8483** RP Shown in sapele mahogany



43 RP BIFOLD\*



**63** RP BIFOLD\*



**54** RP BIFOLD\*

### **DOOR PROFILE**

RAISED PANEL DOORS



Matching 20-minute fire-rated doors are available for all designs to complete your house package. Visit simpsondoor.com/fire-rated for more information.





#### **FLAT PANEL DOORS**



**20** FP



**82** FP Shown in sapele mahogany



**30** FP



**55** FP



**65** FP



**162** FP



**1120** FP CHALKBOARD



**1182** FP CHALKBOARD



43 FP BIFOLD\*



33 FP BIFOLD\*

#### **DOOR PROFILE**

FLAT PANEL DOORS



\*AVAILABLE IN TWO AND FOUR DOOR UNITS

Matching 20-minute fire-rated doors are available for all designs to complete your house package. Visit simpsondoor.com/fire-rated for more information.

# INTERIOR FRENCH DOORS

French doors add a certain flair to your home, and by letting in natural light they help create a warm feeling that's welcome in any type of room. Simpson French doors are available with a wide selection of glass options, any of which will elegantly complete the look you're striving for.



VIEW ALL INTERIOR FRENCH DOORS

simpsondoor.com/interiorfrench





1501 Shown in sapele mahogany with 1701 sidelight

## GLASS OPTIONS

Pick the tempered glass or resin panel (interior doors only) that is right for you. You may feel that an abundance of natural light is the way to go,