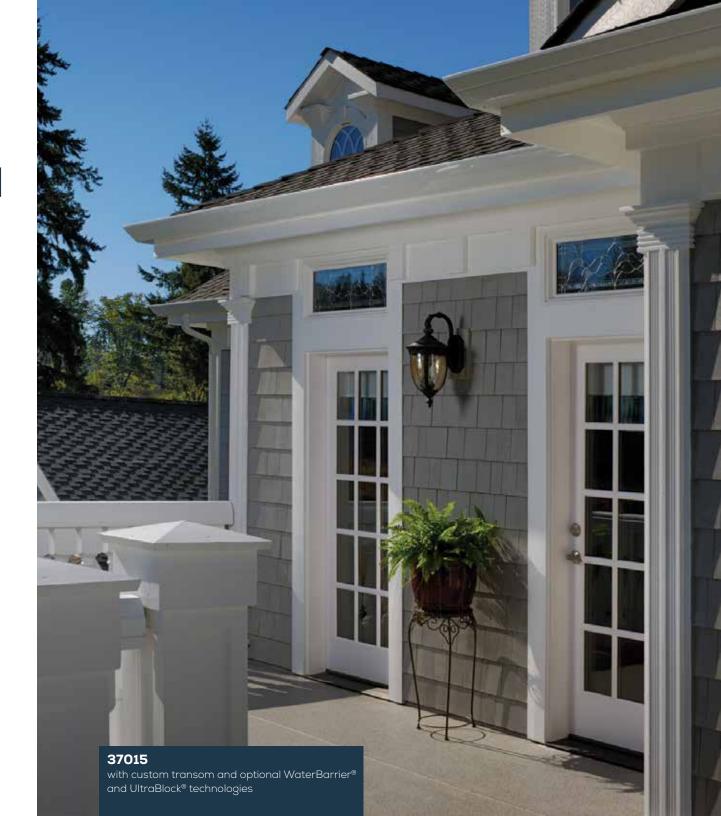

# **EXTERIOR FRENCH**& SASH DOORS

The right doors can really make the view.
French and Sash doors have been favorites of homeowners because they naturally connect living spaces with outdoor settings by allowing light to pass through.

Our Exterior French and Sash doors are made with your choice of Simulated Divided Lite (SDL) or True Divided Lite (TDL) construction, and can be specified with WaterBarrier® and UltraBlock® technology upgrades. So you'll maximize your view of the outdoors, while keeping the elements of nature at bay.

VIEW ALL **EXTERIOR FRENCH & SASH DOORS** simpsondoor.com/exteriorfrenchandsash