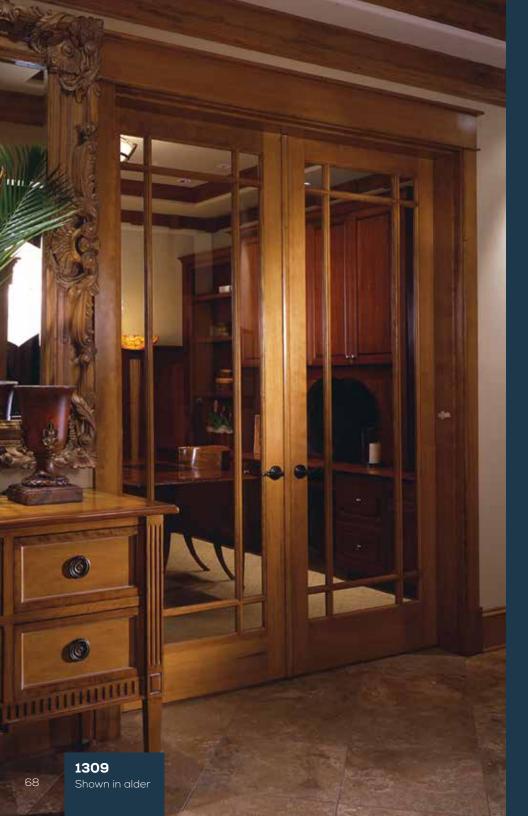

with optional heavy water glass. Privacy Rating 4.

1256

1309 Shown in walnut with 1709 sidelights

**1606**with optional shaker sticking

1607 Shown in white birch with optional shaker sticking

4931 4941

**1621**with optional shaker sticking