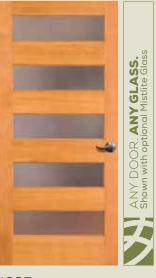

VIEW ALL CONTEMPORARY EXTERIOR DOORS

simpsondoor.com/contemporary

with 49910 sidelights

Shown in sapele mahogany

with optional sable glass.
Privacy Rating 9.

Shown in maple

Shown in walnut

49908
with optional white laminate glass.
Privacy Rating 10.