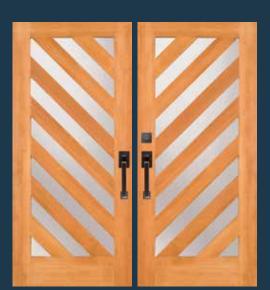

# **CONTEMPORARY** EXTERIOR DOORS

Like the trees we use in our handcrafted wood products, contemporary design is living, adapting and ever changing.

We are proud to offer this collection of Contemporary Doors that draws the best of modern design into the Simpson heritage.

Enjoy clean lines, uncluttered looks and distinctive styles, all with the quality and craftsmanship you expect from us. So embrace the bold architectural features of modernism without sacrificing the warmth and durability of wood.

VIEW ALL CONTEMPORARY EXTERIOR DOORS

simpsondoor.com/contemporary

with 49910 sidelights

Shown in sapele mahogany

with optional sable glass.
Privacy Rating 9.

Shown in maple

Shown in walnut

49908
with optional white laminate glass.
Privacy Rating 10.