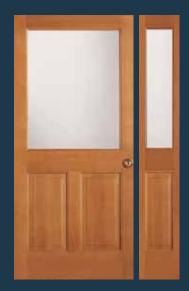

**7427** IG with optional heavy water glass. Privacy Rating 4.

 SDL, IG TDL

 SDL, IG TDL

 SDL, IG TDL

 SDL, IG TDL

 IG Shown in sapele mahogany with 7801 sidelight

IG

IG