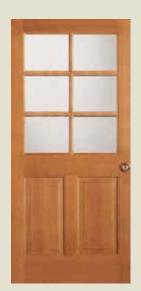

#### **RAISED PANEL DOORS**

**7132** IG

**37120** IG

**2634** SG

2055

7467

2060

7282

Shown in knotty alder

**4962\*** (LEFT), **4963\*** (RIGHT)

Shown in sapele mahogany

Shown in knotty pine