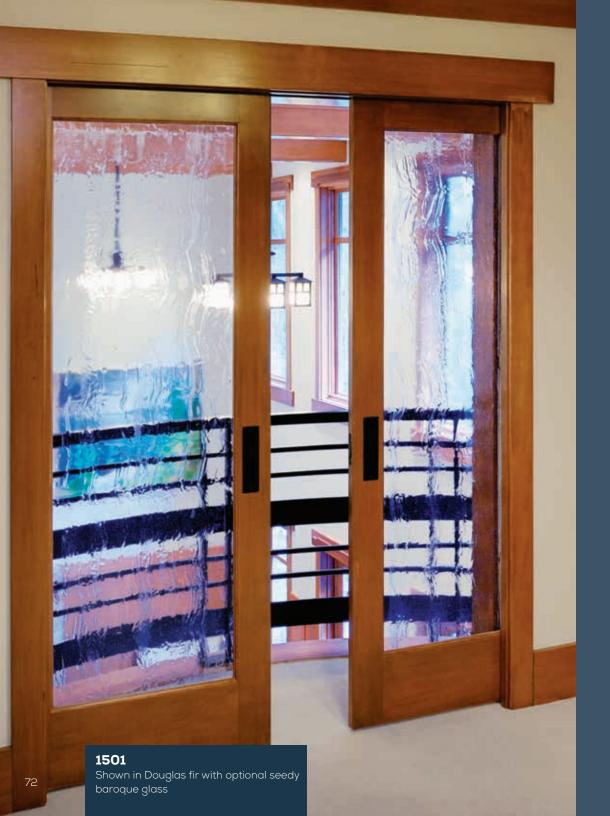

VIEW ALL INTERIOR FRENCH DOORS

simpsondoor.com/interiorfrench

1501 Shown in sapele mahogany with 1701 sidelight