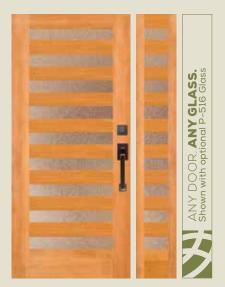

Shown in cherry

**7400\*** IG

**7401\*** IG

**7403** IG with 7813 sidelight

**7404** IG Shown in cherry with 7814 sidelight and optional shaker sticking

**7405** IG with 7815 sidelight and optional rain glass. Privacy Rating 7.

**7406** IG with 7816 sidelight and optional shaker sticking

**7407** IG Shown in white birch with 7817 sidelight and optional shaker sticking

**7408** IG with 7818 sidelight and optional shaker sticking

**7409** IG with 7819 sidelight and optional shaker sticking and P-516 glass. Privacy Rating 9.

**7410** IG Shown in walnut with 7810 sidelight and optional shaker sticking

**7411** IG with 7811 sidelight

**7427** IG with optional heavy water glass. Privacy Rating 4.

**7421** IG with optional shaker sticking

**4945\*** IG with optional shaker sticking

**4946\*** IG with optional shaker sticking

**4947\*** IG with optional shaker sticking