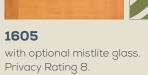

with optional heavy water glass. Privacy Rating 4.

1256

1309 Shown in walnut with 1709 sidelights

**1606**with optional shaker sticking

1607 Shown in white birch with optional shaker sticking

4931 4941

**1621**with optional shaker sticking