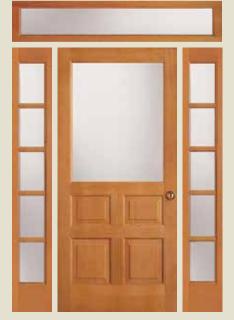

### VIEW ALL EXTERIOR FRENCH & SASH DOORS

SDL IG **7435** TDL

SDL IG **7635** TDL

SDL IG **7035** TDL

SDL, IG **7526** TDL

SDL, IG **7528** TDL

**7118** IG Shown in maple with 7701 sidelight

**37318** SDL, IG **7318** TDL 7701 sidelight

**37998** SDL, IG **7998** TDL

**7081** IG 7702 sidelight

**37382** SDL IG **7382** TDL

**37682** SDL IG **7682** TDL

**37482** SDL IG **7482** TDL

**37570** SDL, IG **7570** TDL

2184 SG Double-hung sash w/ built-in screen