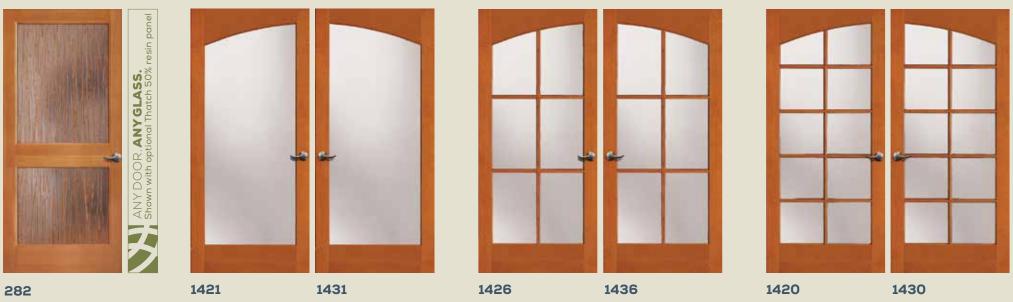

# INTERIOR FRENCH DOORS

French doors add a certain flair to your home, and by letting in natural light they help create a warm feeling that's welcome in any type of room. Simpson French doors are available with a wide selection of glass options, any of which will elegantly complete the look you're striving for.

VIEW ALL INTERIOR FRENCH DOORS

simpsondoor.com/interiorfrench

1501 Shown in sapele mahogany with 1701 sidelight