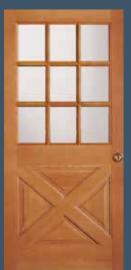

#### **RAISED PANEL DOORS**

**7132** IG

**37120** IG

**2634** SG

2055

7467

2060

7282

Shown in knotty alder

**4962\*** (LEFT), **4963\*** (RIGHT)

Shown in sapele mahogany

Shown in knotty pine