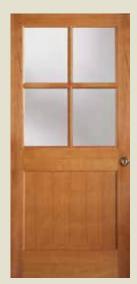

#### **RAISED PANEL DOORS**

**7132** IG

**37120** IG

**2634** SG

2055

7467

2060

7282

Shown in knotty alder

**4962\*** (LEFT), **4963\*** (RIGHT)

Shown in sapele mahogany

Shown in knotty pine