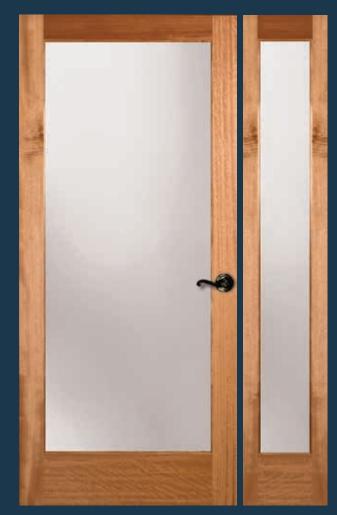

# INTERIOR FRENCH DOORS

French doors add a certain flair to your home, and by letting in natural light they help create a warm feeling that's welcome in any type of room. Simpson French doors are available with a wide selection of glass options, any of which will elegantly complete the look you're striving for.

VIEW ALL INTERIOR FRENCH DOORS

simpsondoor.com/interiorfrench

1501 Shown in sapele mahogany with 1701 sidelight