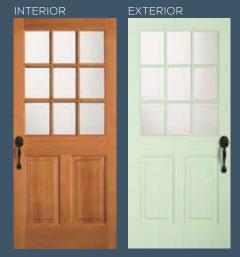

WaterBarrier combines a medium density overlay (MDO) over the exterior surface of the door with PVC bars and glazing beads for an exterior that's not only resistant to moisture, but provides a beautiful surface for paint. And when combined with any wood species on the inside, you can match your interior woodwork and keep the warmth and natural beauty that wood provides.