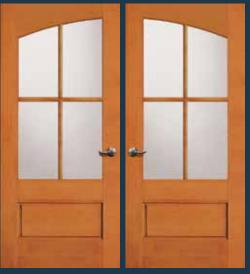

**7406** IG with 7816 sidelight and optional shaker sticking

**7407** IG Shown in white birch with 7817 sidelight and optional shaker sticking

**7408** IG with 7818 sidelight and optional shaker sticking