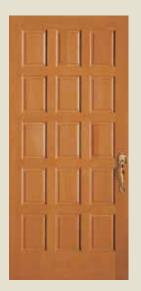

### **RAISED PANEL DOORS**

**82** RP Shown in knotty alder

**465** RP

**44** RP

**66** RP Shown in oak

**46** RP

**8483** RP Shown in sapele mahogany

43 RP BIFOLD\*