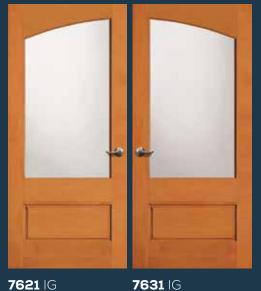

Shown in cherry

**7400\*** IG

**7401\*** IG

**7403** IG with 7813 sidelight

**7404** IG Shown in cherry with 7814 sidelight and optional shaker sticking

**7405** IG with 7815 sidelight and optional rain glass. Privacy Rating 7.

IG

SDL, IG **7056** TDL

SDL, IG **7050** TDL

**7403** IG with 7813 sidelight

**7404** IG Shown in cherry with 7814 sidelight and optional shaker sticking

**7405** IG with 7815 sidelight and optional rain glass. Privacy Rating 7.