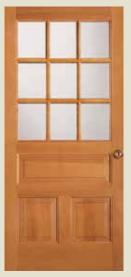

#### **RAISED PANEL DOORS**

**7132** IG

**37120** IG

**2634** SG

2055

7467

2060

7282

Shown in knotty alder

**4962\*** (LEFT), **4963\*** (RIGHT)

Shown in sapele mahogany

Shown in knotty pine