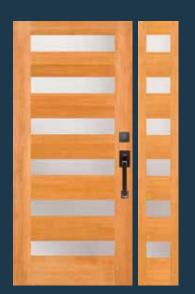

Shown in cherry

**7400\*** IG

**7401\*** IG

**7403** IG with 7813 sidelight

**7404** IG Shown in cherry with 7814 sidelight and optional shaker sticking

**7405** IG with 7815 sidelight and optional rain glass. Privacy Rating 7.