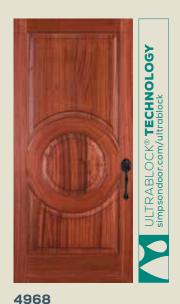

### **ULTRABLOCK® TECHNOLOGY**

A long time favorite of Simpson's most discriminating customers, UltraBlock® technology adds a water-resistant composite block in the bottom of the door stiles, where water infiltration can occur in a tough exposure. Our exclusive Weather Seal<sup>TM</sup> process provides additional protection against moisture penetrating the bottom rail. It's our answer to the galoshes you splashed around in as a kid.

### **ULTRABLOCK TECHNOLOGY**

5-year warranty and available for any 1-3/4" thick exterior door.