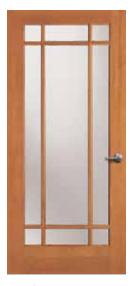

Shown in cherry

**7400\*** IG

**7401\*** IG

**7403** IG with 7813 sidelight

**7404** IG Shown in cherry with 7814 sidelight and optional shaker sticking

**7405** IG with 7815 sidelight and optional rain glass. Privacy Rating 7.

**7406** IG with 7816 sidelight and optional shaker sticking

**7407** IG Shown in white birch with 7817 sidelight and optional shaker sticking

**7408** IG with 7818 sidelight and optional shaker sticking

**7409** IG with 7819 sidelight and optional shaker sticking and P-516 glass. Privacy Rating 9.

**7410** IG Shown in walnut with 7810 sidelight and optional shaker sticking

**7411** IG with 7811 sidelight

**7427** IG with optional heavy water glass. Privacy Rating 4.

**7421** IG with optional shaker sticking

**4945\*** IG with optional shaker sticking

**4946\*** IG with optional shaker sticking

**4947\*** IG with optional shaker sticking

4948\* IG with optional shaker sticking