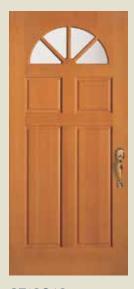

#### **RAISED PANEL DOORS**

**7132** IG

**37120** IG

**2634** SG

2055

7467

2060

7282

Shown in knotty alder

**4962\*** (LEFT), **4963\*** (RIGHT)

Shown in sapele mahogany

Shown in knotty pine