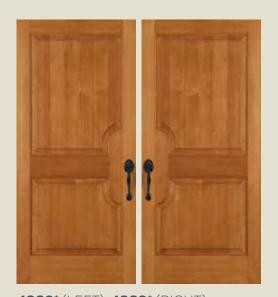

Shown in knotty alder

**4962\*** (LEFT), **4963\*** (RIGHT)

Shown in sapele mahogany

Shown in knotty pine