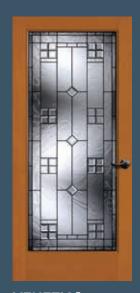

**1596**Clear art on satin etch glass. Privacy Rating 7.

**VENETIA®** 88424 door with black caming. Privacy Rating

PRAIRIEFIELD® 88466 door with silver caming. Privacy Rating 5.

**1592** GRAIN Clear art on satin etch glass. Privacy Rating 7.