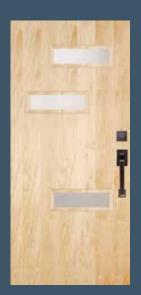

VIEW ALL CONTEMPORARY EXTERIOR DOORS

simpsondoor.com/contemporary

with 49910 sidelights

Shown in sapele mahogany

with optional sable glass.
Privacy Rating 9.

Shown in maple

Shown in walnut

49908
with optional white laminate glass.
Privacy Rating 10.