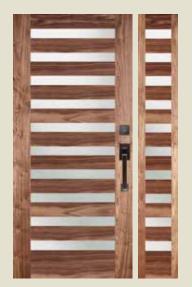

Shown in cherry

**7400\*** IG

**7401\*** IG

**7403** IG with 7813 sidelight

**7404** IG Shown in cherry with 7814 sidelight and optional shaker sticking

**7405** IG with 7815 sidelight and optional rain glass. Privacy Rating 7.

**7406** IG with 7816 sidelight and optional shaker sticking

**7407** IG Shown in white birch with 7817 sidelight and optional shaker sticking

**7408** IG with 7818 sidelight and optional shaker sticking