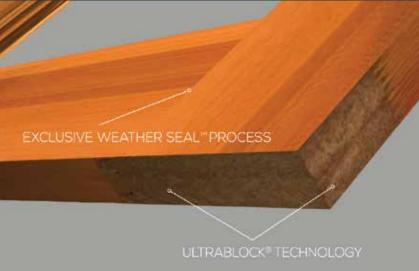

### **ULTRABLOCK® TECHNOLOGY**

A long time favorite of Simpson's most discriminating customers, UltraBlock® technology adds a water-resistant composite block in the bottom of the door stiles, where water infiltration can occur in a tough exposure. Our exclusive Weather Seal<sup>TM</sup> process provides additional protection against moisture penetrating the bottom rail. It's our answer to the galoshes you splashed around in as a kid.

### **ULTRABLOCK TECHNOLOGY**

5-year warranty and available for any 1-3/4" thick exterior door.