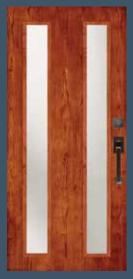

Shown in cherry

**7400\*** IG

**7401\*** IG

**7403** IG with 7813 sidelight

**7404** IG Shown in cherry with 7814 sidelight and optional shaker sticking

**7405** IG with 7815 sidelight and optional rain glass. Privacy Rating 7.