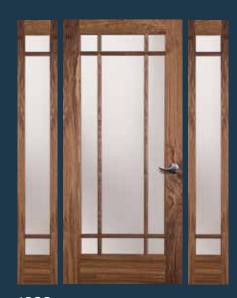

### VIEW ALL EXTERIOR FRENCH & SASH DOORS

SDL IG **7435** TDL

SDL IG **7635** TDL

SDL IG **7035** TDL

SDL, IG **7526** TDL

SDL, IG **7528** TDL

**7118** IG Shown in maple with 7701 sidelight

**37318** SDL, IG **7318** TDL 7701 sidelight