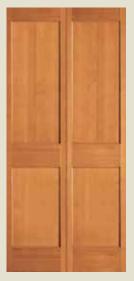

### **RAISED PANEL DOORS**

**82** RP Shown in knotty alder

**465** RP

**44** RP

**66** RP Shown in oak

**46** RP

**8483** RP Shown in sapele mahogany

43 RP BIFOLD\*