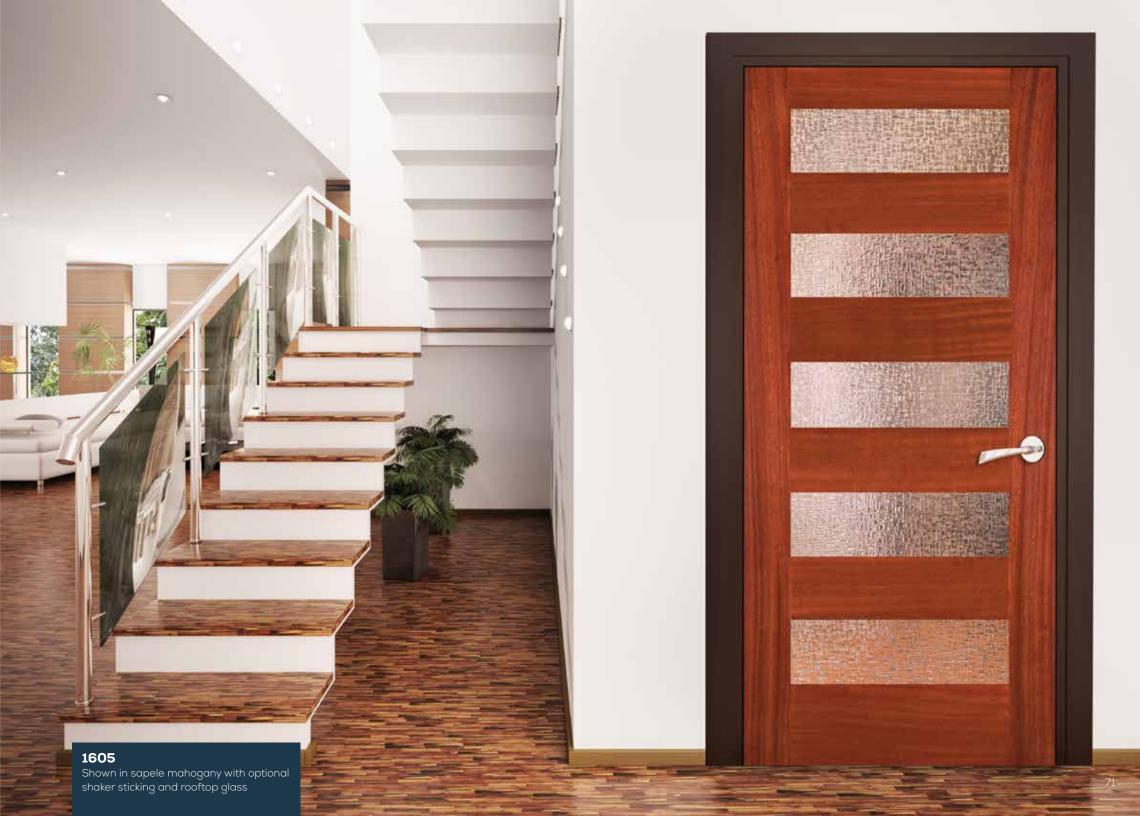

Shown in cherry

**7400\*** IG

**7401\*** IG

**7403** IG with 7813 sidelight

**7404** IG Shown in cherry with 7814 sidelight and optional shaker sticking

**7405** IG with 7815 sidelight and optional rain glass. Privacy Rating 7.

IG

SDL, IG **7056** TDL

SDL, IG **7050** TDL

**7403** IG with 7813 sidelight

**7404** IG Shown in cherry with 7814 sidelight and optional shaker sticking

**7405** IG with 7815 sidelight and optional rain glass. Privacy Rating 7.