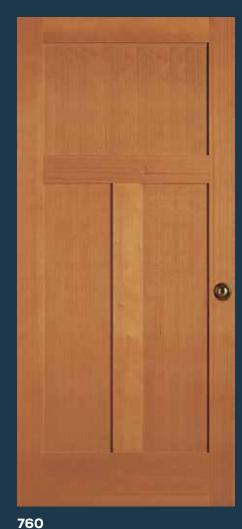

### **SHAKER STYLE FLAT PANEL DOORS**

Shown in Douglas fir

**720** FP

**782** FP

**744** FP

**755** FP

**766** FP

**701** BIFOLD\*