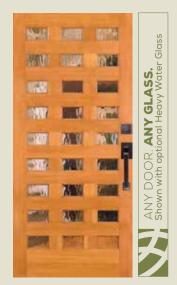

**7427** IG with optional heavy water glass. Privacy Rating 4.

**7421** IG with optional shaker sticking

**4945\*** IG with optional shaker sticking

**4946\*** IG with optional shaker sticking

**4947\*** IG with optional shaker sticking