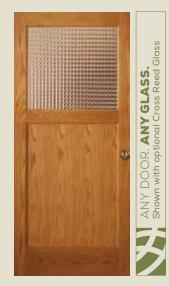

**7571** IG with 37705 SDL, IG/7705 TDL sidelights, 7751 transom

**7008** IG Shown in oak with optional cross reed glass. Privacy Rating 9.