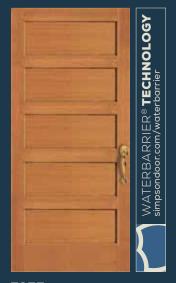

### **WATERBARRIER®** TECHNOLOGY

WaterBarrier® technology helps preserve the beauty of your Simpson doors even in tough exposures subject to harsh weather. Available for virtually any Simpson exterior door, this innovation affords you superior water protection.

WaterBarrier combines a medium density overlay (MDO) over the exterior surface of the door with PVC bars and glazing beads for an exterior that's not only resistant to moisture, but provides a beautiful surface for paint. And when combined with any wood species on the inside, you can match your interior woodwork and keep the warmth and natural beauty that wood provides.

**37944** WB Shown in Douglas fir with WaterBarrier® technology