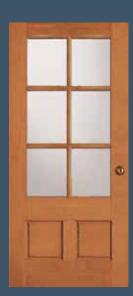

#### **RAISED PANEL DOORS**

**7132** IG

**37120** IG

**2634** SG

2055

7467

2060

7282

Shown in knotty alder

**4962\*** (LEFT), **4963\*** (RIGHT)

Shown in sapele mahogany

Shown in knotty pine