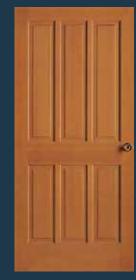

### **RAISED PANEL DOORS**

**82** RP Shown in knotty alder

**465** RP

**44** RP

**66** RP Shown in oak

**46** RP

**8483** RP Shown in sapele mahogany

43 RP BIFOLD\*