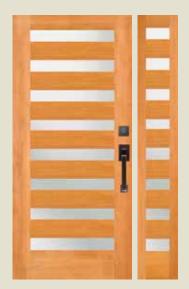

Shown in cherry

**7400\*** IG

**7401\*** IG

**7403** IG with 7813 sidelight

**7404** IG Shown in cherry with 7814 sidelight and optional shaker sticking

**7405** IG with 7815 sidelight and optional rain glass. Privacy Rating 7.

**7406** IG with 7816 sidelight and optional shaker sticking

**7407** IG Shown in white birch with 7817 sidelight and optional shaker sticking

**7408** IG with 7818 sidelight and optional shaker sticking

**7409** IG with 7819 sidelight and optional shaker sticking and P-516 glass. Privacy Rating 9.

**7410** IG Shown in walnut with 7810 sidelight and optional shaker sticking

**7411** IG with 7811 sidelight

**7427** IG with optional heavy water glass. Privacy Rating 4.

**7421** IG with optional shaker sticking

**4945\*** IG with optional shaker sticking

**4946\*** IG with optional shaker sticking

**4947\*** IG with optional shaker sticking