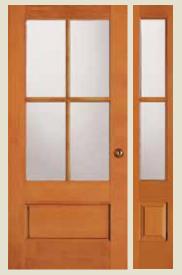

Shown in cherry

**7400\*** IG

**7401\*** IG

**7403** IG with 7813 sidelight

**7404** IG Shown in cherry with 7814 sidelight and optional shaker sticking

**7405** IG with 7815 sidelight and optional rain glass. Privacy Rating 7.

**7406** IG with 7816 sidelight and optional shaker sticking

**7407** IG Shown in white birch with 7817 sidelight and optional shaker sticking

**7408** IG with 7818 sidelight and optional shaker sticking