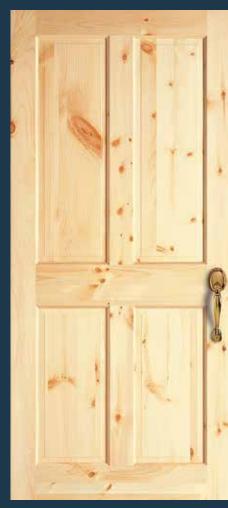

### **RAISED PANEL DOORS**

**82** RP Shown in knotty alder

**465** RP

**44** RP

**66** RP Shown in oak

**46** RP

**8483** RP Shown in sapele mahogany

43 RP BIFOLD\*