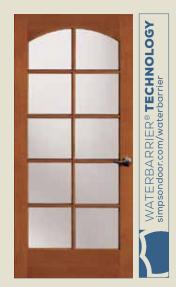

### **WATERBARRIER®** TECHNOLOGY

WaterBarrier® technology helps preserve the beauty of your Simpson doors even in tough exposures subject to harsh weather. Available for virtually any Simpson exterior door, this innovation affords you superior water protection.

WaterBarrier combines a medium density overlay (MDO) over the exterior surface of the door with PVC bars and glazing beads for an exterior that's not only resistant to moisture, but provides a beautiful surface for paint. And when combined with any wood species on the inside, you can match your interior woodwork and keep the warmth and natural beauty that wood provides.

**37944** WB Shown in Douglas fir with WaterBarrier® technology