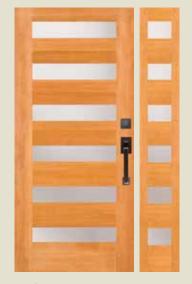

Shown in cherry

**7400\*** IG

**7401\*** IG

**7403** IG with 7813 sidelight

**7404** IG Shown in cherry with 7814 sidelight and optional shaker sticking

**7405** IG with 7815 sidelight and optional rain glass. Privacy Rating 7.

**7406** IG with 7816 sidelight and optional shaker sticking

**7407** IG Shown in white birch with 7817 sidelight and optional shaker sticking

**7408** IG with 7818 sidelight and optional shaker sticking

**7409** IG with 7819 sidelight and optional shaker sticking and P-516 glass. Privacy Rating 9.

**7410** IG Shown in walnut with 7810 sidelight and optional shaker sticking

**7411** IG with 7811 sidelight

**7427** IG with optional heavy water glass. Privacy Rating 4.

**7421** IG with optional shaker sticking

**4945\*** IG with optional shaker sticking

**4946\*** IG with optional shaker sticking

**4947\*** IG with optional shaker sticking