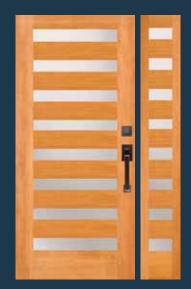

VIEW ALL CONTEMPORARY EXTERIOR DOORS

simpsondoor.com/contemporary

with 49910 sidelights

Shown in sapele mahogany

with optional sable glass.
Privacy Rating 9.

Shown in maple

Shown in walnut

49908
with optional white laminate glass.
Privacy Rating 10.