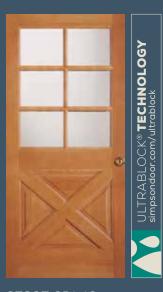

### **ULTRABLOCK® TECHNOLOGY**

A long time favorite of Simpson's most discriminating customers, UltraBlock® technology adds a water-resistant composite block in the bottom of the door stiles, where water infiltration can occur in a tough exposure. Our exclusive Weather Seal<sup>TM</sup> process provides additional protection against moisture penetrating the bottom rail. It's our answer to the galoshes you splashed around in as a kid.

### **ULTRABLOCK TECHNOLOGY**

5-year warranty and available for any 1-3/4" thick exterior door.