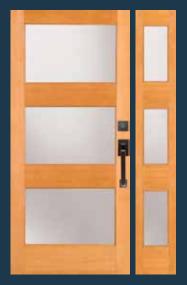

VIEW ALL CONTEMPORARY EXTERIOR DOORS

simpsondoor.com/contemporary

with 49910 sidelights

Shown in sapele mahogany

with optional sable glass.
Privacy Rating 9.

Shown in maple

Shown in walnut

49908
with optional white laminate glass.
Privacy Rating 10.