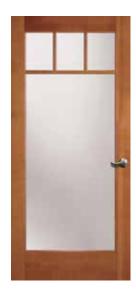

IG

SDL, IG **7056** TDL

SDL, IG **7050** TDL

**7403** IG with 7813 sidelight

**7404** IG Shown in cherry with 7814 sidelight and optional shaker sticking

**7405** IG with 7815 sidelight and optional rain glass. Privacy Rating 7.

**7406** IG with 7816 sidelight and optional shaker sticking

**7407** IG Shown in white birch with 7817 sidelight and optional shaker sticking

**7408** IG with 7818 sidelight and optional shaker sticking

**7409** IG with 7819 sidelight and optional shaker sticking and P-516 glass. Privacy Rating 9.

**7410** IG Shown in walnut with 7810 sidelight and optional shaker sticking

**7411** IG with 7811 sidelight

**7427** IG with optional heavy water glass. Privacy Rating 4.

 SDL, IG TDL

 SDL, IG TDL

 SDL, IG TDL

 SDL, IG TDL

 IG Shown in sapele mahogany with 7801 sidelight

IG

IG