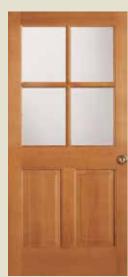

#### **RAISED PANEL DOORS**

**7132** IG

**37120** IG

**2634** SG

2055

7467

2060

7282

Shown in knotty alder

**4962\*** (LEFT), **4963\*** (RIGHT)

Shown in sapele mahogany

Shown in knotty pine