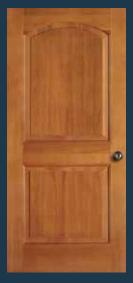

### **RAISED PANEL DOORS**

**82** RP Shown in knotty alder

**465** RP

**44** RP

**66** RP Shown in oak

**46** RP

**8483** RP Shown in sapele mahogany

43 RP BIFOLD\*