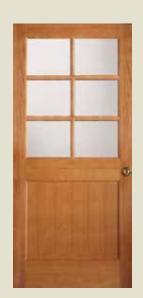

#### **RAISED PANEL DOORS**

**7132** IG

**37120** IG

**2634** SG

2055

7467

2060

7282

Shown in knotty alder

**4962\*** (LEFT), **4963\*** (RIGHT)

Shown in sapele mahogany

Shown in knotty pine