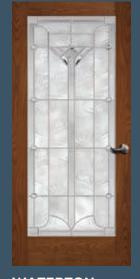

**WINDSOR** 88405 door with brass caming. Privacy Rating 6.

**NEWPORT** 88422 door with black caming. Privacy Rating 4.

WATERTON
88463 door shown in
walnut with silver caming
Privacy Rating 5.

Simpson® Door Company