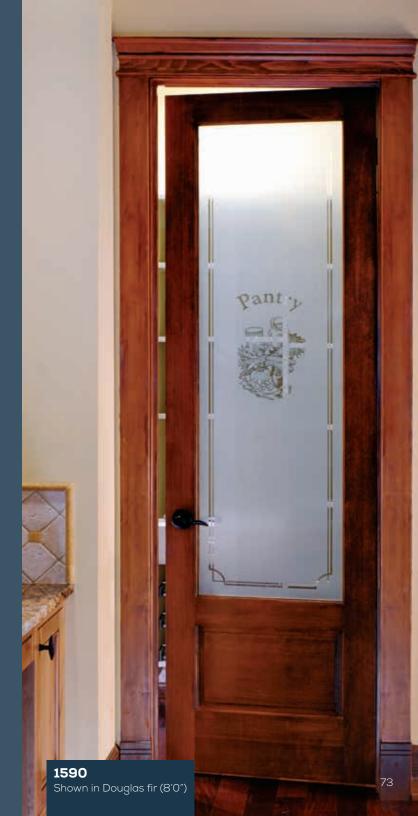

EXPLORE OUR ONLINE TOOLS AT SIMPSONDOOR.COM/DOORMAGINATION

**1597**Shown in knotty alder with molded glass.
Privacy Rating 7.

KERRISDALE® 1598 door with molded glass. Privacy Rating 7.

**1590** PANTRY Clear art on satin etch glass. Privacy Rating 7.