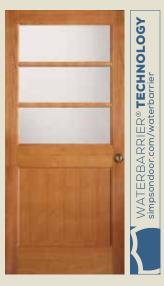

### **WATERBARRIER®** TECHNOLOGY

WaterBarrier® technology helps preserve the beauty of your Simpson doors even in tough exposures subject to harsh weather. Available for virtually any Simpson exterior door, this innovation affords you superior water protection.

WaterBarrier combines a medium density overlay (MDO) over the exterior surface of the door with PVC bars and glazing beads for an exterior that's not only resistant to moisture, but provides a beautiful surface for paint. And when combined with any wood species on the inside, you can match your interior woodwork and keep the warmth and natural beauty that wood provides.

**37944** WB Shown in Douglas fir with WaterBarrier® technology