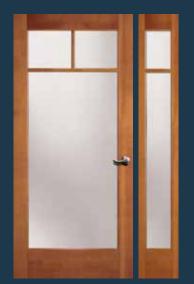

# INTERIOR FRENCH DOORS

French doors add a certain flair to your home, and by letting in natural light they help create a warm feeling that's welcome in any type of room. Simpson French doors are available with a wide selection of glass options, any of which will elegantly complete the look you're striving for.

VIEW ALL INTERIOR FRENCH DOORS

simpsondoor.com/interiorfrench

1501 Shown in sapele mahogany with 1701 sidelight