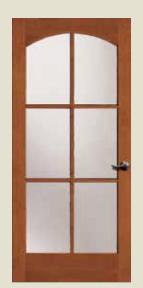

# INTERIOR FRENCH DOORS

French doors add a certain flair to your home, and by letting in natural light they help create a warm feeling that's welcome in any type of room. Simpson French doors are available with a wide selection of glass options, any of which will elegantly complete the look you're striving for.

VIEW ALL INTERIOR FRENCH DOORS

simpsondoor.com/interiorfrench

1501 Shown in sapele mahogany with 1701 sidelight