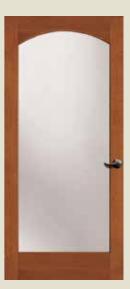

# INTERIOR FRENCH DOORS

French doors add a certain flair to your home, and by letting in natural light they help create a warm feeling that's welcome in any type of room. Simpson French doors are available with a wide selection of glass options, any of which will elegantly complete the look you're striving for.

VIEW ALL INTERIOR FRENCH DOORS

simpsondoor.com/interiorfrench

1501 Shown in sapele mahogany with 1701 sidelight