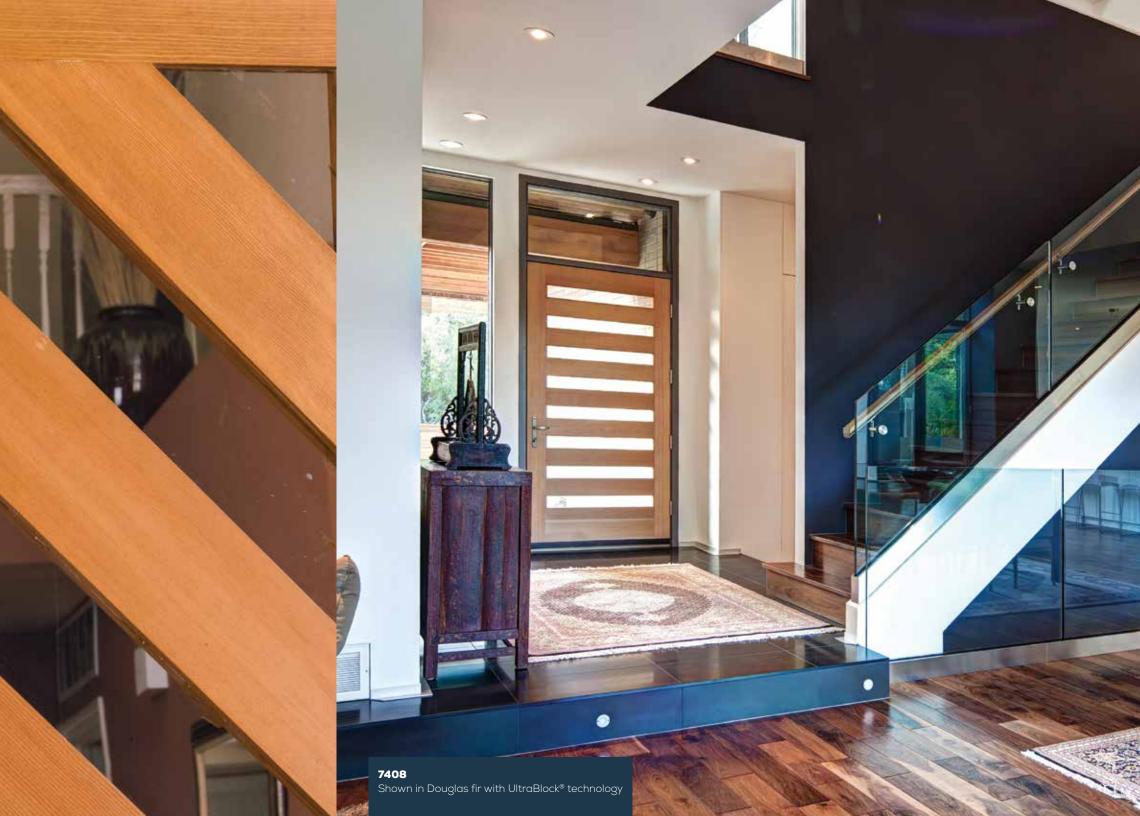

**7406** IG with 7816 sidelight and optional shaker sticking

**7407** IG Shown in white birch with 7817 sidelight and optional shaker sticking

**7408** IG with 7818 sidelight and optional shaker sticking