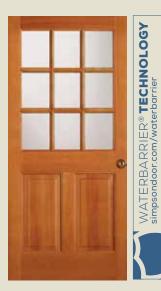

### **WATERBARRIER®** TECHNOLOGY

WaterBarrier® technology helps preserve the beauty of your Simpson doors even in tough exposures subject to harsh weather. Available for virtually any Simpson exterior door, this innovation affords you superior water protection.

WaterBarrier combines a medium density overlay (MDO) over the exterior surface of the door with PVC bars and glazing beads for an exterior that's not only resistant to moisture, but provides a beautiful surface for paint. And when combined with any wood species on the inside, you can match your interior woodwork and keep the warmth and natural beauty that wood provides.

**37944** WB Shown in Douglas fir with WaterBarrier® technology