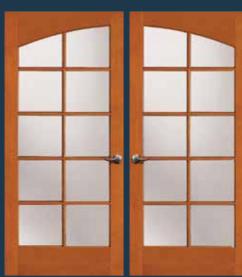

Shown in cherry

**7400\*** IG

**7401\*** IG

**7403** IG with 7813 sidelight

**7404** IG Shown in cherry with 7814 sidelight and optional shaker sticking

**7405** IG with 7815 sidelight and optional rain glass. Privacy Rating 7.

**7406** IG with 7816 sidelight and optional shaker sticking

**7407** IG Shown in white birch with 7817 sidelight and optional shaker sticking

**7408** IG with 7818 sidelight and optional shaker sticking

**7409** IG with 7819 sidelight and optional shaker sticking and P-516 glass. Privacy Rating 9.

**7410** IG Shown in walnut with 7810 sidelight and optional shaker sticking

**7411** IG with 7811 sidelight

**7427** IG with optional heavy water glass. Privacy Rating 4.

**7421** IG with optional shaker sticking

**4945\*** IG with optional shaker sticking

**4946\*** IG with optional shaker sticking

**4947\*** IG with optional shaker sticking