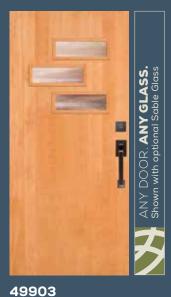

VIEW ALL CONTEMPORARY EXTERIOR DOORS

simpsondoor.com/contemporary

with 49910 sidelights

Shown in sapele mahogany

with optional sable glass.
Privacy Rating 9.

Shown in maple

Shown in walnut

49908
with optional white laminate glass.
Privacy Rating 10.