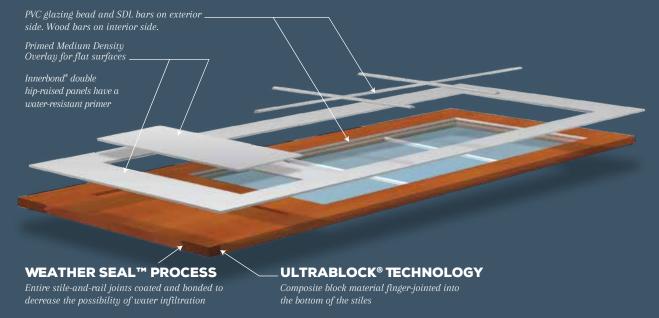

### **WATERBARRIER®** TECHNOLOGY

WaterBarrier® technology helps preserve the beauty of your Simpson doors even in tough exposures subject to harsh weather. Available for virtually any Simpson exterior door, this innovation affords you superior water protection.

WaterBarrier combines a medium density overlay (MDO) over the exterior surface of the door with PVC bars and glazing beads for an exterior that's not only resistant to moisture, but provides a beautiful surface for paint. And when combined with any wood species on the inside, you can match your interior woodwork and keep the warmth and natural beauty that wood provides.

### **ULTRABLOCK® TECHNOLOGY**

A long time favorite of Simpson's most discriminating customers, UltraBlock® technology adds a water-resistant composite block in the bottom of the door stiles, where water infiltration can occur in a tough exposure. Our exclusive Weather Seal<sup>TM</sup> process provides additional protection against moisture penetrating the bottom rail. It's our answer to the galoshes you splashed around in as a kid.

### **ULTRABLOCK TECHNOLOGY**

5-year warranty and available for any 1-3/4" thick exterior door.

#### WATERBARRIER TECHNOLOGY

5-year warranty with no building overhang required and available for virtually any exterior door.

When ordering WaterBarrier technology, UltraBlock technology is always included.