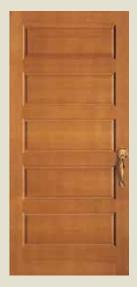

### **SHAKER STYLE FLAT PANEL DOORS**

Shown in Douglas fir

**720** FP

**782** FP

**744** FP

**755** FP

**766** FP

**701** BIFOLD\*