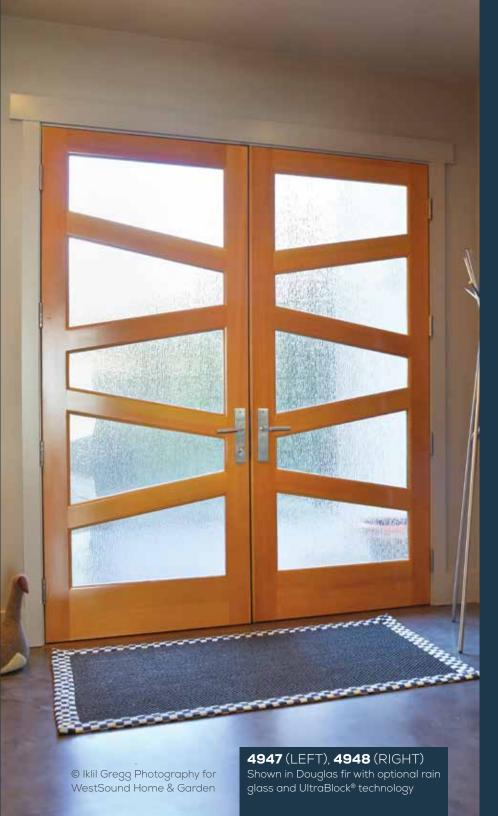

**7427** IG with optional heavy water glass. Privacy Rating 4.

**7421** IG with optional shaker sticking

**4945\*** IG with optional shaker sticking

**4946\*** IG with optional shaker sticking

**4947\*** IG with optional shaker sticking

4948\* IG with optional shaker sticking