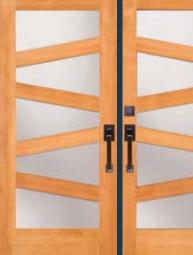

# **CONTEMPORARY** EXTERIOR DOORS

Like the trees we use in our handcrafted wood products, contemporary design is living, adapting and ever changing.

We are proud to offer this collection of Contemporary Doors that draws the best of modern design into the Simpson heritage.

Enjoy clean lines, uncluttered looks and distinctive styles, all with the quality and craftsmanship you expect from us. So embrace the bold architectural features of modernism without sacrificing the warmth and durability of wood.

VIEW ALL CONTEMPORARY EXTERIOR DOORS

simpsondoor.com/contemporary

with 49910 sidelights

Shown in sapele mahogany

with optional sable glass.
Privacy Rating 9.

Shown in maple

Shown in walnut

49908
with optional white laminate glass.
Privacy Rating 10.