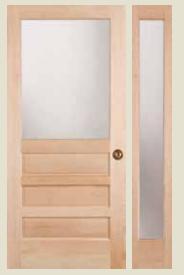

#### **RAISED PANEL DOORS**

**7132** IG

**37120** IG

**2634** SG

2055

7467

2060

7282

Shown in knotty alder

**4962\*** (LEFT), **4963\*** (RIGHT)

Shown in sapele mahogany

Shown in knotty pine