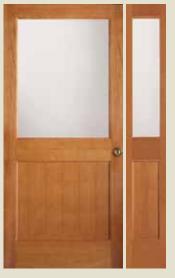

Shown in cherry

**7400\*** IG

**7401\*** IG

**7403** IG with 7813 sidelight

**7404** IG Shown in cherry with 7814 sidelight and optional shaker sticking

**7405** IG with 7815 sidelight and optional rain glass. Privacy Rating 7.

IG

SDL, IG **7056** TDL

SDL, IG **7050** TDL

**7403** IG with 7813 sidelight

**7404** IG Shown in cherry with 7814 sidelight and optional shaker sticking

**7405** IG with 7815 sidelight and optional rain glass. Privacy Rating 7.