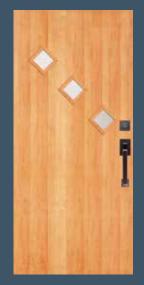

VIEW ALL CONTEMPORARY EXTERIOR DOORS

simpsondoor.com/contemporary

with 49910 sidelights

Shown in sapele mahogany

with optional sable glass.
Privacy Rating 9.

Shown in maple

Shown in walnut

49908
with optional white laminate glass.
Privacy Rating 10.