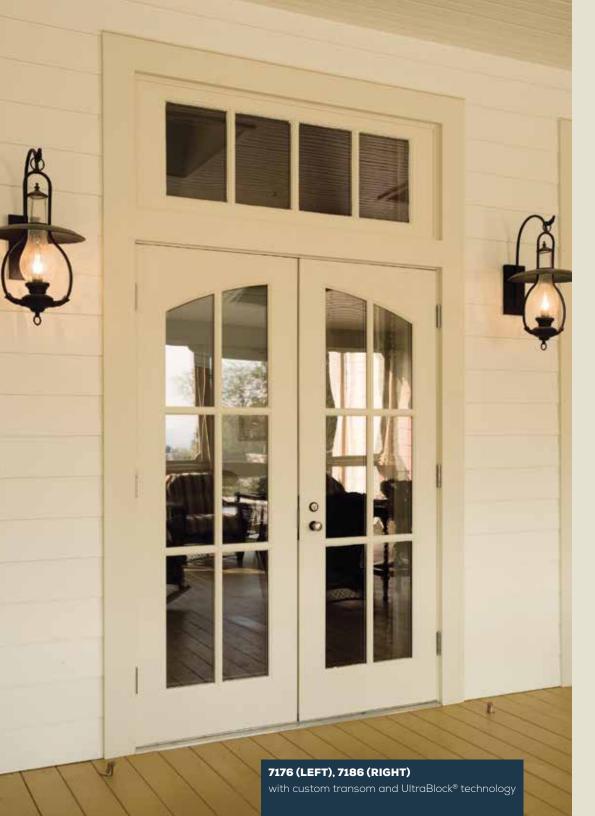

# **EXTERIOR FRENCH**& SASH DOORS

The right doors can really make the view.
French and Sash doors have been favorites of homeowners because they naturally connect living spaces with outdoor settings by allowing light to pass through.

Our Exterior French and Sash doors are made with your choice of Simulated Divided Lite (SDL) or True Divided Lite (TDL) construction, and can be specified with WaterBarrier® and UltraBlock® technology upgrades. So you'll maximize your view of the outdoors, while keeping the elements of nature at bay.