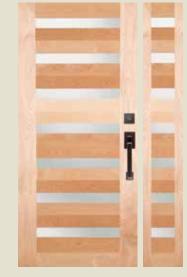

Shown in cherry

**7400\*** IG

**7401\*** IG

**7403** IG with 7813 sidelight

**7404** IG Shown in cherry with 7814 sidelight and optional shaker sticking

**7405** IG with 7815 sidelight and optional rain glass. Privacy Rating 7.

**7406** IG with 7816 sidelight and optional shaker sticking

**7407** IG Shown in white birch with 7817 sidelight and optional shaker sticking

**7408** IG with 7818 sidelight and optional shaker sticking

**7409** IG with 7819 sidelight and optional shaker sticking and P-516 glass. Privacy Rating 9.

**7410** IG Shown in walnut with 7810 sidelight and optional shaker sticking

**7411** IG with 7811 sidelight

**7427** IG with optional heavy water glass. Privacy Rating 4.

**7421** IG with optional shaker sticking

**4945\*** IG with optional shaker sticking

**4946\*** IG with optional shaker sticking

**4947\*** IG with optional shaker sticking