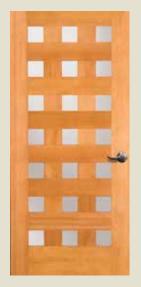

SEEDY BAROQUE HEAVY WATER







TAFFETA







SMALL LEAF



SEA SPRAY





**GLUE CHIP** 

QUATRO



SABLE









SCREEN DOT



NARROW REED



WHITE LAMINATE

ROOFTOP

DELTA FROST

**CROSS REED** 

## **OPTIONS**

(for interior doors only)

The panels are made with translucent resins and encapsulated materials to create unique, showpiece doors. Choose from natural or textile materials to design the perfect look for your home.



THATCH





TIGER THATCH



SHADOW





TING TING



WISP SILVER



SWEPT SILVER







1252 1712 sidelight



1253



with optional heavy water glass. Privacy Rating 4.



1256



1309 Shown in walnut with 1709 sidelights





























**1606**with optional shaker sticking



1607 Shown in white birch with optional shaker sticking



4931 4941



**1621**with optional shaker sticking



EXPLORE OUR ONLINE TOOLS AT SIMPSONDOOR.COM/DOORMAGINATION









**1597**Shown in knotty alder with molded glass.
Privacy Rating 7.



KERRISDALE® 1598 door with molded glass. Privacy Rating 7.



**1590** PANTRY Clear art on satin etch glass. Privacy Rating 7.



**1596**Clear art on satin etch glass. Privacy Rating 7.



**VENETIA®** 88424 door with black caming. Privacy Rating



PRAIRIEFIELD® 88466 door with silver caming. Privacy Rating 5.



**1592** GRAIN Clear art on satin etch glass. Privacy Rating 7.



**1593** LAUNDRY Clear art on satin etch glass. Privacy Rating 7.



**1594** WINE CELLAR Clear art on satin etch glass. Privacy Rating 7.



**1595** MEDIA Clear art on satin etch glass. Privacy Rating 8.



**TERRACE RIDGE®**88421 do