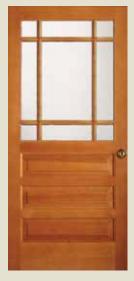

 IG Shown in knotty alder with optional shaker sticking

 IG Wide layout

IG

SDL, IG **7104** TDL

SDL, IG **7105** TDL

SDL, IG **7122** TDL

SDL, IG **7106** TDL

7010 TDL
Shown in ponderosa pine

SDL, IG **7109** TDL

 SDL, IG / **7152** TDL Shown in hemlock with 37162 SDL, IG / 7162 TDL sidelights

SDL, IG **7153** TDL

DOORS INCLUDE THESE OPTIONS (SEE SIMPSONDOOR.COM/OPTIONS):

SDL, IG **7151** TDL

SDL, IG **7156** TDL