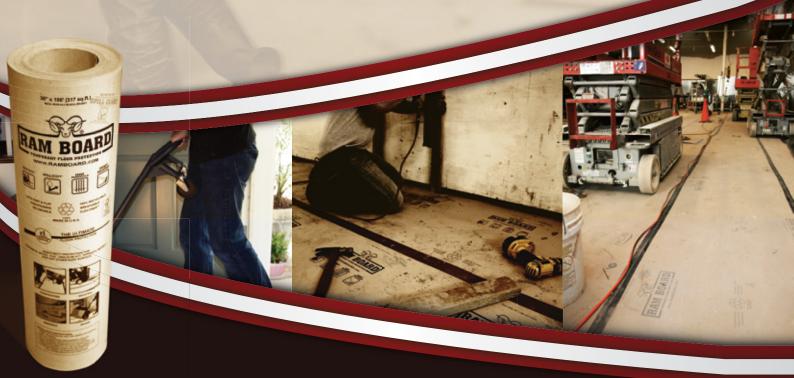

### WHAT IS RAM BOARD?

Ram Board is a heavy-duty, temporary floor protection engineered for Contractors. Designed with cost and efficiency in mind; it lays out fast and is re-usable. Ram Board is non-staining and utilises its Flex-Fiber™ technology allowing for the curing of new floors on jobsites.

## **HEAVY-DUTY FLOOR PROTECTION**

Ram Board is 30.48 metres long x 965mm wide giving you 29.42 square meters in every roll. Ram Board combines exclusive spill guard technology with a thickness of 1.15mm protecting surfaces from water, paint, & mud. Ram Board is quick and easy to install and most importantly lays flat.

Ram Board can be used in many applications. In addition to protecting floors, Ram Board is used to protect other surfaces including: Countertops, Wall surfaces & Stairs.

www.ramboard.com.au

#### **PROTECT YOUR PROJECT**

- Temporary floor protection
- Heavy-duty Re-usable
- Lays fast & flat
- Non-staining
- Protects against spills
- Allows moisture to escape for curing
- Save on labour & damage repair
- Save time, stay on schedule & budget
- Made in U.S.A. Established in 1999

#### INSTALLATION INSTRUCTIONS:

- 1. Sweep or vacuum all dirt and debris off surface to be covered.
- 2. Roll out Ram Board (Recommend Logo Up).
- 3. Cut to desired length with utility knife.
- 4. Tape the seams (Construction Grade Tape).
- 5. When taping directly to the floor, consult the flooring manufacturer for recommended tape.
- 6. To re-use, sweep or vacuum all dirt and debris off surface of Ram Board and roll up.